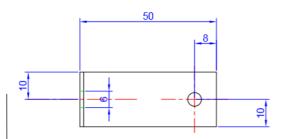

Dimensions 50 x 20 x 20mm

Pack size 100 clips per pack.

Clip weight 16 grams

Operating temperature Up to 815°c

Mounting 1x 6mm mounting hole (as per dimensional

diagram)

Material Clip: SS316L stainless steel