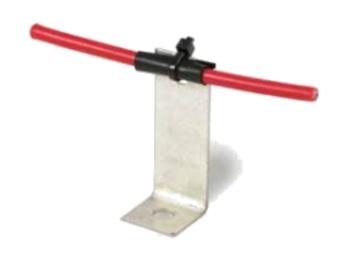

## L Clip For Signaline Linear Heat Detectors

Compatible with Signaline HD & FT

Rapid installation

Cost-effective

Stainless steel construction

Tel: +44(0)1252 725257 Revision 1 (2020) © 2020/21 LGM Products Ltd.

Dimensions 50 x 20 x 20mm

Pack size 100 clips per pack.

Clip weight 16 grams

Operating temperature Up to 815°c

Mounting 1x 6mm mounting hole (as per dimensional

diagram)

Material Clip: SS316L stainless steel

Cable sleeve: Neoprene

Cable tie: Nylon

Colour Steel

Pack includes clips, neoprene sleeves and cable ties.

Visit Signaline.com for our full range of heat detection solutions

Tel: +44(0)1252 725257

**Revision 1 (2020)** 