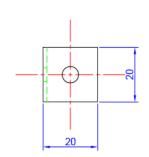

Dimensions 50 x 20 x 20mm

Pack size 100 clips per pack.

Clip weight 16 grams

Operating temperature Up to 815°c

Mounting 1x 6mm mounting hole (as per dimensional

diagram)

Material Clip: SS316L stainless steel