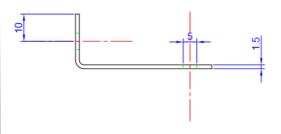

Dimensions 50 x 20 x 20mm

Pack size 100 clips per pack.

Clip weight 16 grams

Operating temperature Up to 815°c

Mounting 1x 6mm mounting hole (as per dimensional

diagram)

Material Clip: SS316L stainless steel